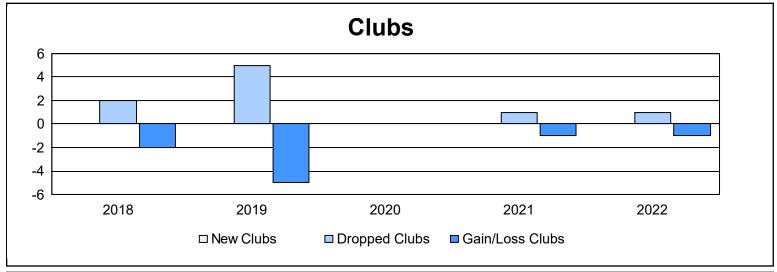

District 32 C

As of June 2022 Cumulative

| Year      | New<br>Clubs | Dropped<br>Clubs | Gain/<br>Loss<br>Clubs | New<br>Members | Charter<br>Members | Reinstate<br>Members | Transfer<br>Members | Total<br>Member<br>Added | Total<br>Members<br>Dropped | Gain/<br>Loss<br>Members |
|-----------|--------------|------------------|------------------------|----------------|--------------------|----------------------|---------------------|--------------------------|-----------------------------|--------------------------|
| 2017-2018 | 0            | 2                | -2                     | 151            | 0                  | 8                    | 17                  | 176                      | 210                         | -34                      |
| 2018-2019 | 0            | 5                | -5                     | 109            | 0                  | 7                    | 13                  | 129                      | 217                         | -88                      |
| 2019-2020 | 0            | 0                | 0                      | 64             | 2                  | 9                    | 13                  | 88                       | 174                         | -86                      |
| 2020-2021 | 0            | 1                | -1                     | 120            | 2                  | 13                   | 6                   | 141                      | 159                         | -18                      |
| 2021-2022 | 0            | 1                | -1                     | 173            | 0                  | 10                   | 19                  | 202                      | 203                         | -1                       |
| Average   | 0            | 2                | -2                     | 123            | 1                  | 9                    | 14                  | 147                      | 193                         | -45                      |